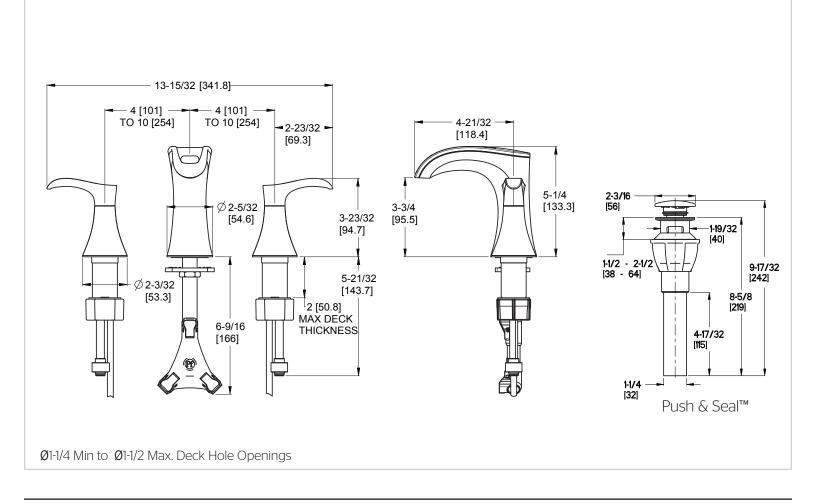

## Dimensions

- Push and Seal™ Pop-Up •
- Pforever Seal Ceramic **Disc Valves**
- Pforever Warranty<sup>®</sup>

Copyright © 2019, Pfister Inc.