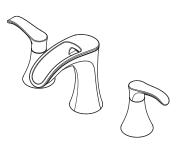

## Pfister

Specifications

**Features** 

1.2 GPM Flow Rate

• 3-Hole Installation

Pfast Connect

Waterfall Faucet

All Metal Construction

Mounting Hardware Included

Quick Install Tool Included

• PVD Finish (K Finish Only)

Brea™ 8"-20" Widespread Lavatory Faucet

> LF-049-BRKK Finish(KK)  $\Box$ LF-049-BRYY Finish(YY)

- Adjustable Install
- Pforever Seal
- Push & Seal<sup>™</sup> Pop-Up